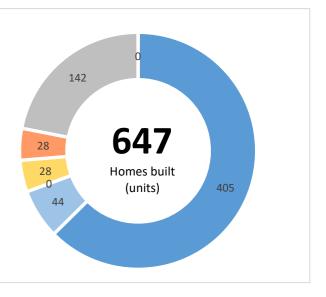

| Transaction | Jobs Created | Brownfield Land - Acres | Homes Created | Com. Space sq ft | Business Rates pa |  |
|-------------|--------------|-------------------------|---------------|------------------|-------------------|--|
| 20          | 1,837        | 147                     | 647           | 1,122,444        | £1,903,489        |  |