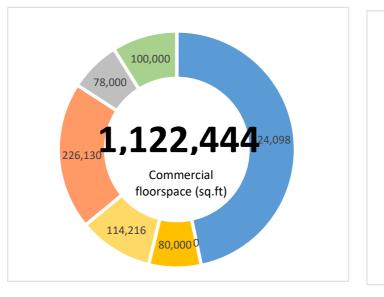

| Transaction | Jobs Created | Brownfield Land - Acres | Homes Created | Com. Space sq ft | Business Rates pa |  |
|-------------|--------------|-------------------------|---------------|------------------|-------------------|--|
| 20          | 1,837        | 147                     | 647           | 1,122,444        | £1,903,489        |  |