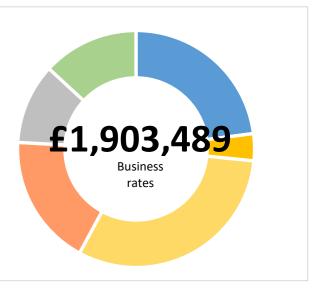

| Transaction | Jobs Created | Brownfield Land - Acres | Homes Created | Com. Space sq ft | Business Rates pa |  |
|-------------|--------------|-------------------------|---------------|------------------|-------------------|--|
| 20          | 1,837        | 147                     | 647           | 1,122,444        | £1,903,489        |  |