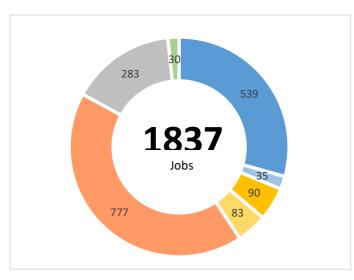

| Transaction | Jobs Created | Brownfield Land - Acres | Homes Created | Com. Space sq ft | Business Rates pa |  |
|-------------|--------------|-------------------------|---------------|------------------|-------------------|--|
| 20          | 1,837        | 147                     | 647           | 1,122,444        | £1,903,489        |  |