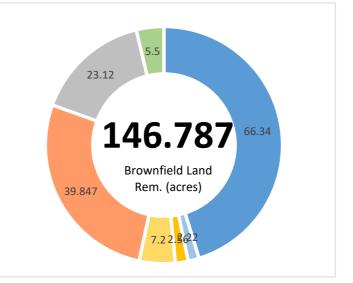

| Transaction | Jobs Created | Brownfield Land - Acres | Homes Created | Com. Space sq ft | Business Rates pa |  |
|-------------|--------------|-------------------------|---------------|------------------|-------------------|--|
| 20          | 1,837        | 147                     | 647           | 1,122,444        | £1,903,489        |  |