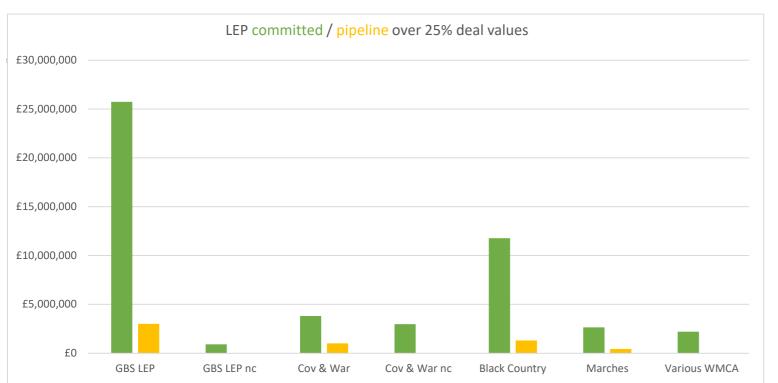

## Geography of committed deal values - committed / pipeline over 25%

**Public Information** 

| Birmingham  | Solihull |          |
|-------------|----------|----------|
| £25,729,420 | £0       |          |
|             |          |          |
| £3,000,000  | £0       |          |
| Cannock     | Redditch | Tamworth |
| £900,000    | £0       | £0       |
| £0          | £0       | £0       |
|             |          |          |

### Coventry

£3,800,000

£1,000,000

| N Warwickshire | Nuneaton   | Rugby      | Stratford    | Warwick |
|----------------|------------|------------|--------------|---------|
| £2,195,000     | £775,000   | £0         | £0           | £0      |
| £0             | £0         | £0         | £0           | £0      |
| Walsall        | Dudley     | W'hampton  | Sandwell     |         |
| £1,590,000     | £2,845,000 | £1,249,505 | £6,080,000   |         |
| £0             | £0         | £1,300,000 | £0           |         |
| Telford        | Shropshire |            | Various WMCA |         |
| £2,636,082     | £0         |            | £2,200,000   |         |
| £430,000       | £0         |            | £0           |         |